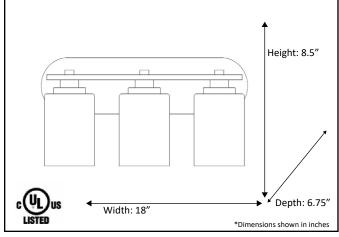

| Model#                                           | VS727-3FR-NK                |  |
|--------------------------------------------------|-----------------------------|--|
| Description                                      | 3 Light Frosted Bath Vanity |  |
| Product Finish                                   | Brushed Nickel              |  |
| Glass Finish                                     | Frosted Glass               |  |
| Lamp Info                                        | 3 x 60W (M)                 |  |
| Dimensions- HxW(xD) (Dimensions shown in inches) | 8.5"H x 18"W x 6.75"D       |  |