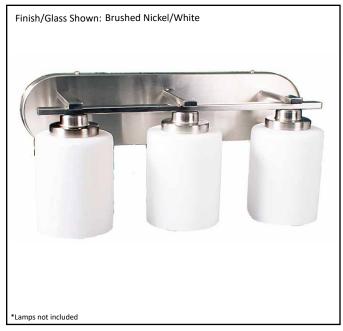

| Model#                                           | VS727-3FR-NK                |  |
|--------------------------------------------------|-----------------------------|--|
| Description                                      | 3 Light Frosted Bath Vanity |  |
| Product Finish                                   | Brushed Nickel              |  |
| Glass Finish                                     | Frosted Glass               |  |
| Lamp Info                                        | 3 x 60W (M)                 |  |
| Dimensions- HxW(xD) (Dimensions shown in inches) | 8.5"H x 18"W x 6.75"D       |  |